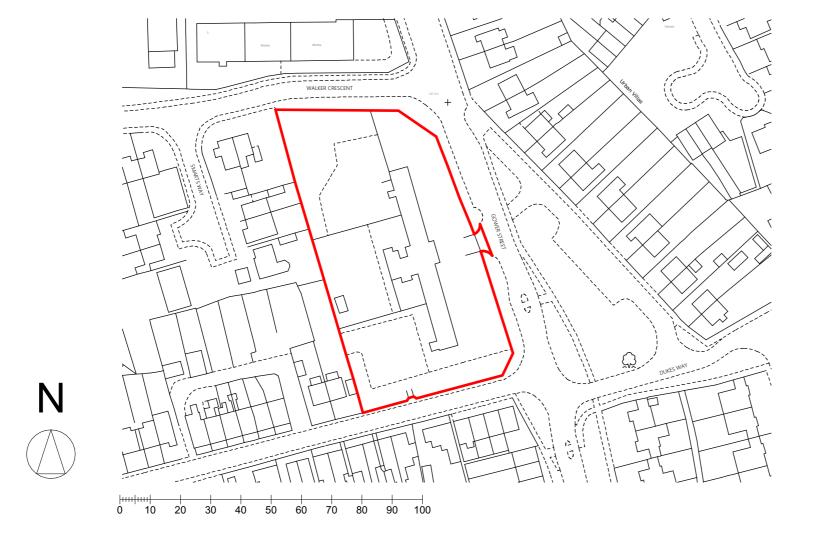

## The Gower, Gower Street, St Georges, TELFORD

| Scale 1:1250 |       | 13/07/2021 |
|--------------|-------|------------|
| Sheet Size   | Drawn |            |

## Location Plan

4709-02-01A - WIP A-WIP

CAD file path:

X:\0 PROJECTS\4709 Novus\4709-02 The Gower, Telford\Design\ArchiCAD\4709-02 Site Plan.pln

Copyright. Wood Goldstraw Yorath LLP.

Contractors are to check all dimensions on site and refer any discrepancies to the Architect immediately. This drawing has been prepared for planning purposes only and to the best of our knowledge the original digital document is accurate at the stated scale. However, we cannot accept liability for the accuracy of third party data (OS mappings, topographical survey information, etc) used in the production of this document which we have relied upon in good faith. Key dimensions are noted for reference and any further specific dimensional information can be provided upon request.